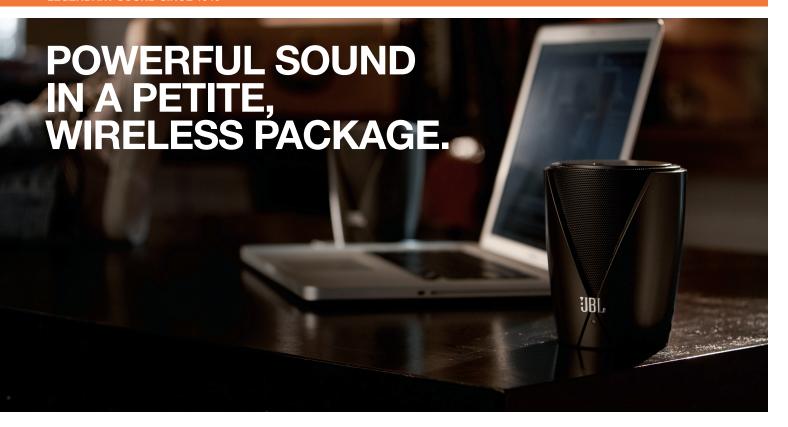

# JBL JEMBE WIRELESS COMPUTER SPEAKERS

Wireless desktop speakers designed to bring the best sound out of your digital media devices — all in a compact, stylish design.

**LEGENDARY SOUND SINCE 1946** 

The JBL® Jembe™ Wireless computer speakers pack the powerful JBL sound you've come to love in a package that will proudly adorn any desk or tabletop - and best of all, you can access your music wirelessly via integrated Bluetooth® technology. Deliciously attractive, these compact speakers feature a built-in power amplifier and a Slipstream port that helps create rich bass with low distortion. This powered 2.0 computer speaker system also has a 1/8-inch (3.5mm) headphone jack built in, so that you can enjoy a more personal experience with your music. While the small and discreet speaker system fits comfortably on any desk, feel free to roam about and stream music from your favorite Bluetooth-enabled devices via HARMAN TrueStream™.

The built-in power amplifier pumps more power and promises superior stability — action films will keep you on the edge of your seat while your music will keep your ears perked and emotions piqued. The JBL Jembe speaker system produces sound as if it came directly from the studio sessions.