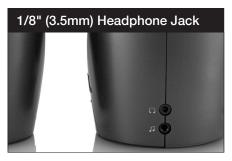

#### Sleek, Compact and Sexy

- 1/8" (3.5mm) headphone jack
- Stylish JBL Weave design
- Compact and portable
- Built-in power-saving feature

Enjoy a more intimate experience with the integrated 1/8" (3.5mm) headphone jack, designed to work with your personal cans.

The JBL Jembe two-piece speaker system is small and stylish. The JBL Weave design adds fabulous form to exceptional function.