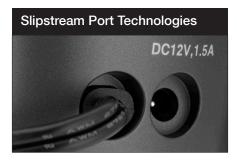

#### **Powerful JBL Sound**

- Integrated Bluetooth technology
- Built-in power amplifier
- Powered 2.0 computer speaker system
- Slipstream port technologies

Experience movies from your computer as if you were sitting in the theater. The powered 2.0 computer speaker system has added acoustic performance that gives your sound depth and space.

JBL Slipstream port technologies provide listeners with powerful, great-sounding bass with low distortion. Plug in your desktop computer, laptop or personal music player and hear real bass you can feel.

#### Power requirement

• 12V DC, 1.5A