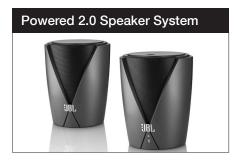

# JBL JEMBE WIRELESS COMPUTER SPEAKERS

Wireless desktop speakers designed to bring the best sound out of your digital media devices — all in a compact, stylish design.

**LEGENDARY SOUND SINCE 1946** 

The JBL® Jembe™ Wireless computer speakers pack the powerful JBL sound you've come to love in a package that will proudly adorn any desk or tabletop - and best of all, you can access your music wirelessly via integrated Bluetooth® technology. Deliciously attractive, these compact speakers feature a built-in power amplifier and a Slipstream port that helps create rich bass with low distortion. This powered 2.0 computer speaker system also has a 1/8-inch (3.5mm) headphone jack built in, so that you can enjoy a more personal experience with your music. While the small and discreet speaker system fits comfortably on any desk, feel free to roam about and stream music from your favorite Bluetooth-enabled devices via HARMAN TrueStream™.

#### **Powerful JBL Sound**

- Integrated Bluetooth technology
- Built-in power amplifier
- Powered 2.0 computer speaker system
- Slipstream port technologies

Experience movies from your computer as if you were sitting in the theater. The powered 2.0 computer speaker system has added acoustic performance that gives your sound depth and space.

JBL Slipstream port technologies provide listeners with powerful, great-sounding bass with low distortion. Plug in your desktop computer, laptop or personal music player and hear real bass you can feel.