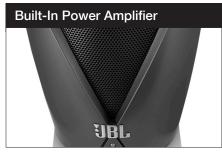

#### **Powerful JBL Sound**

- Integrated Bluetooth technology
- Built-in power amplifier
- Powered 2.0 computer speaker system
- Slipstream port technologies

The built-in power amplifier pumps more power and promises superior stability — action films will keep you on the edge of your seat while your music will keep your ears perked and emotions piqued. The JBL Jembe speaker system produces sound as if it came directly from the studio sessions.