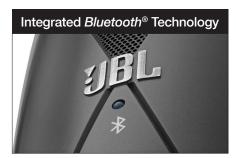

#### **Powerful JBL Sound**

- Integrated Bluetooth technology
- Built-in power amplifier
- Powered 2.0 computer speaker system
- Slipstream port technologies

## KEY FEATURES JBL JEMBE WIRELESS

Don't let size fool you. These compact computer speakers deliver the same powerful JBL sound you've come to love and expect over the years.

Play your music on the fly from any one of your favorite *Bluetooth*-enabled devices via HARMAN TrueStream — works with your iPhone, iPad, tablet, MP3 player, laptop and virtually any audio player equipped with *Bluetooth* technology.